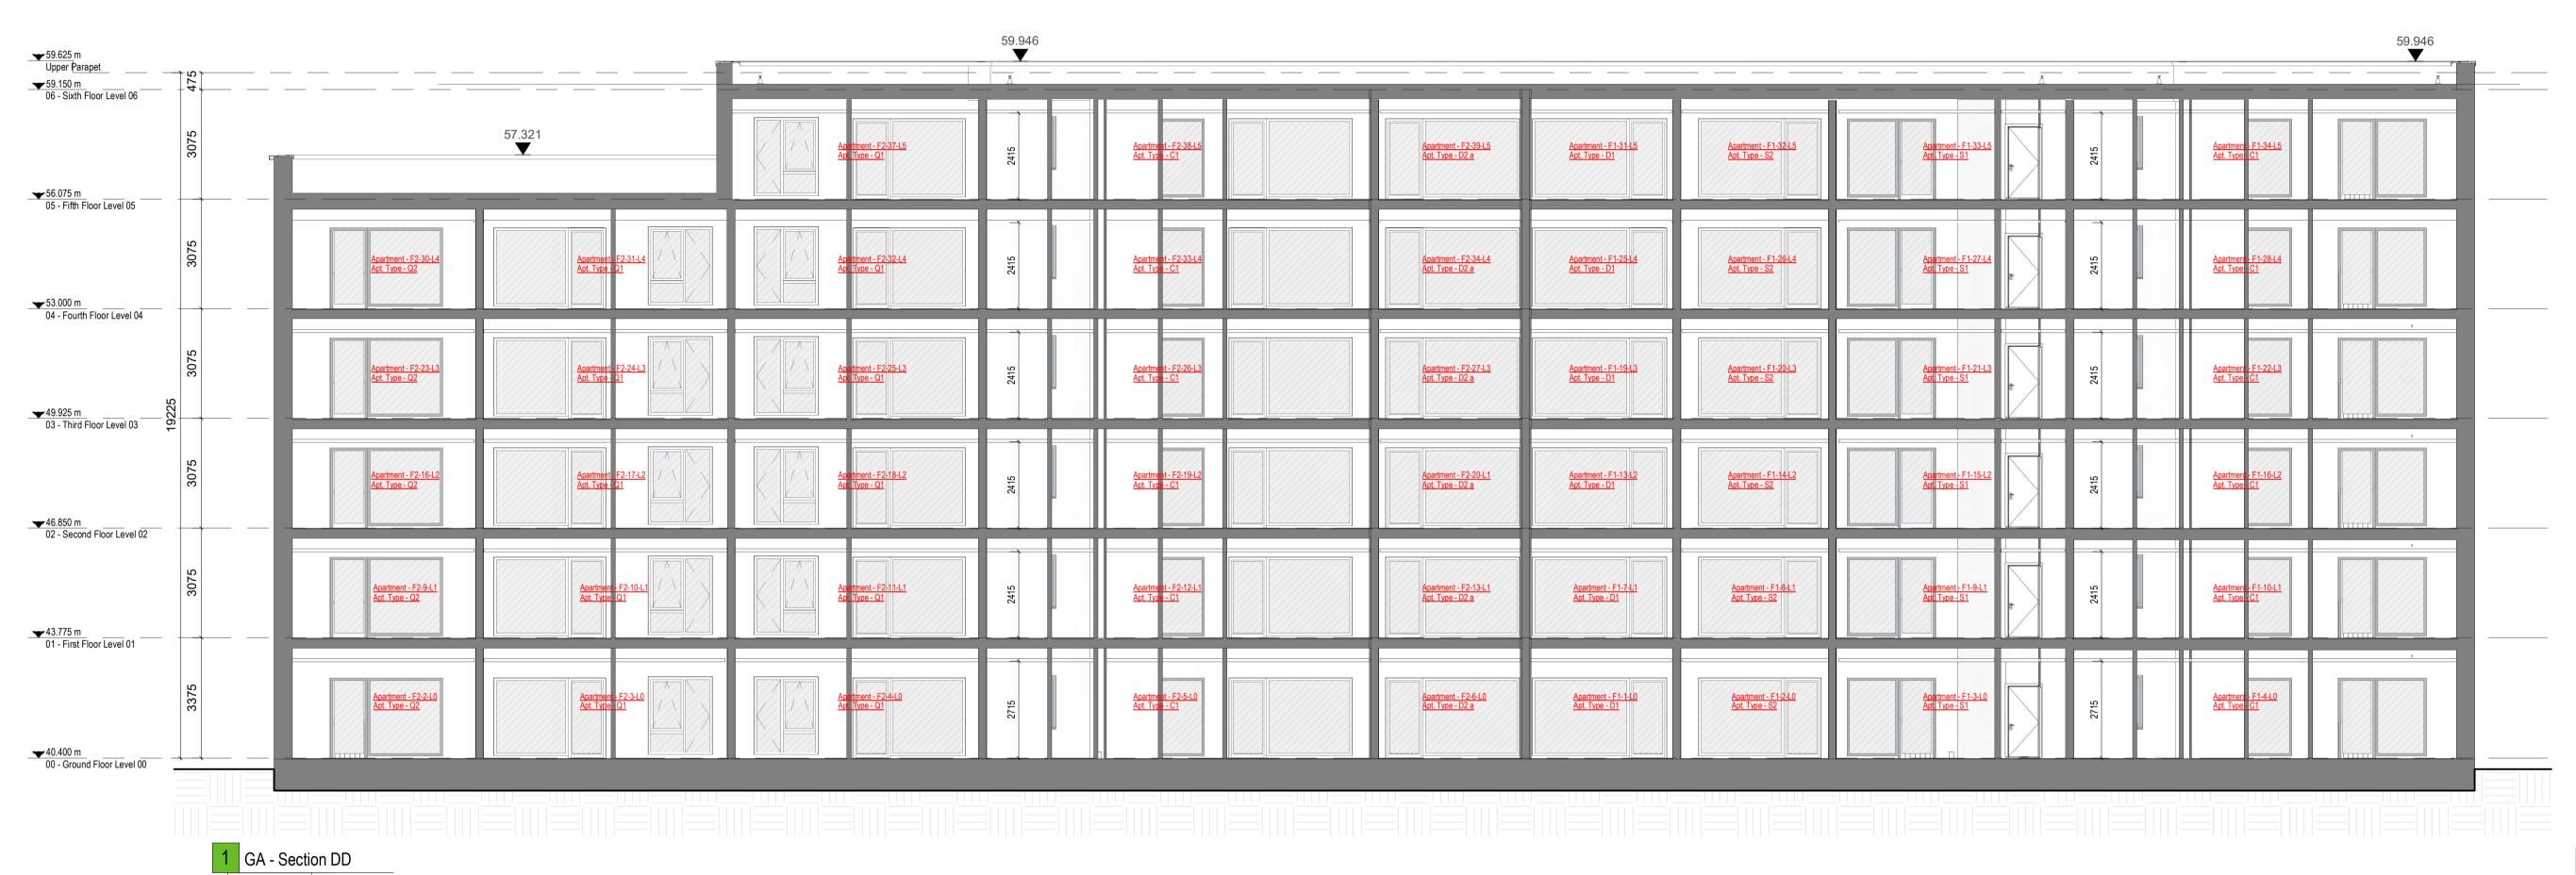

## **PLANNING**

Eastwise Construction Swords Limited

Hartfield Place Swords Road, Whitehall, Dublin 9 D09 C7F8

Drawing Title:

BLOCK F - Section DD GA - 472 Units

| Drawn       | Checked | Paper Size  | Scale      | <b>201</b>     | Date      |          |
|-------------|---------|-------------|------------|----------------|-----------|----------|
| DP          | СМ      | A1          | As<br>indi | @A1<br>cated   | Mar. 2022 |          |
| Project No. |         | Drawing No. |            | Classification |           | Revision |
| HARTPL      |         | 062532      |            |                |           |          |
| File Name   |         |             |            |                |           |          |

HARTPL-CWO-BF-ZZ-DR-A-062532

S2-Suitable For Information

No.1 Sarsfield Quay, Dublin 7, D07 R9FH t: 01 518 0170 e: admin@cwoarchitects.ie Dublin I Cork I Galway I London I UK & Europe + www.cwoarchitects.ie